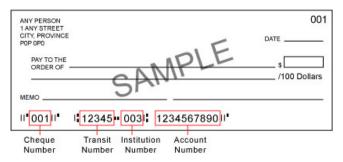

## Part C

Attach a blank cheque marked "VOID" or complete the account information below;

| Transit |  |  |  | Institution |  |  |
|---------|--|--|--|-------------|--|--|
| Number  |  |  |  | Number      |  |  |

While this direction contained is in effect, I hereby authorize IBEX Payroll to transfer funds on behalf of my employer to the above account.

Signature of Employee